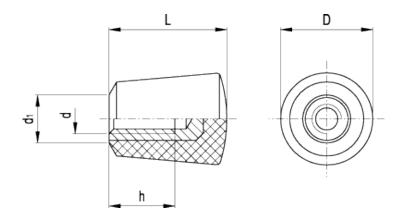

## Assembly

Brass boss, tapped blind hole.

| Standard Elements |                | Main dimensions |    |                | Mounting hole   |    | Weight |
|-------------------|----------------|-----------------|----|----------------|-----------------|----|--------|
| Code              | Description    | L               | D  | d <sub>1</sub> | d <sub>6H</sub> | h  | g      |
| 23801             | 1.307/20 B-M5  | 20              | 15 | 7              | M5              | 12 | 6      |
| 23901             | 1.307/25 B-M6  | 26              | 20 | 10             | M6              | 16 | 12     |
| 23902             | 1.307/25 B-M8  | 26              | 20 | 10             | M8              | 15 | 14     |
| 24001             | I.307/30 B-M10 | 32              | 25 | 13             | M10             | 17 | 25     |